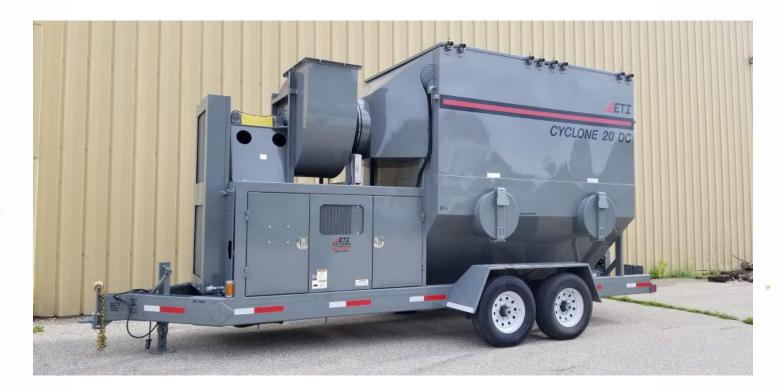

## **Cyclone 20DC Dust Collectors**

## **SPECIFICATIONS**

- 74 horsepower FT4 Cummings
- Non-Overloading, spark resisting aluminum
  inlet cone fan capable of 20,000 cfm @ 12"
  wc
- Complete control panel for operation of engine and pulse system
- Efficiency rating of 99.8% at 0.5 microns and MERV 12 initial rating
- 24 vertical top loading cartridges 36" long filters
- 7,488 square feet of QX primary filter media area for air to cloth ration of 2.67:1
- Four 20" inlet ducts: two per side
- Solid state programmable timer board for reverse air pulse filter cleaning

- Dual axle trailer with ball or pintle hitch
- Electric brakes
- High quality, durable finish for long life: epoxy primer and acrylic urethane top coat
- Hydraulic powered auger fed unloading system
- Dimensions: weight- 9,000 lbs
- height 127", width 100", length 276"
- One year or 1500 Hours(whichever occurs first) limited warranty